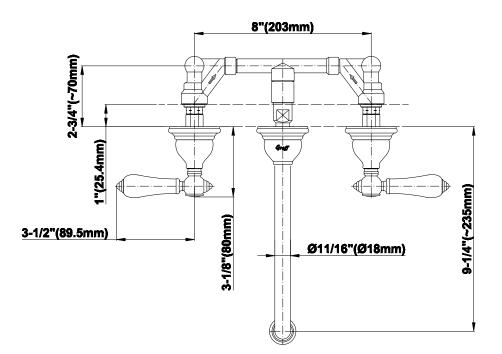

## Product Features

- Installs on 8" centers
- Aerated flow rate ~ 2.2 gpm
  @ 60 psi
- 9-1/4" spout reach
- Drain assembly not included